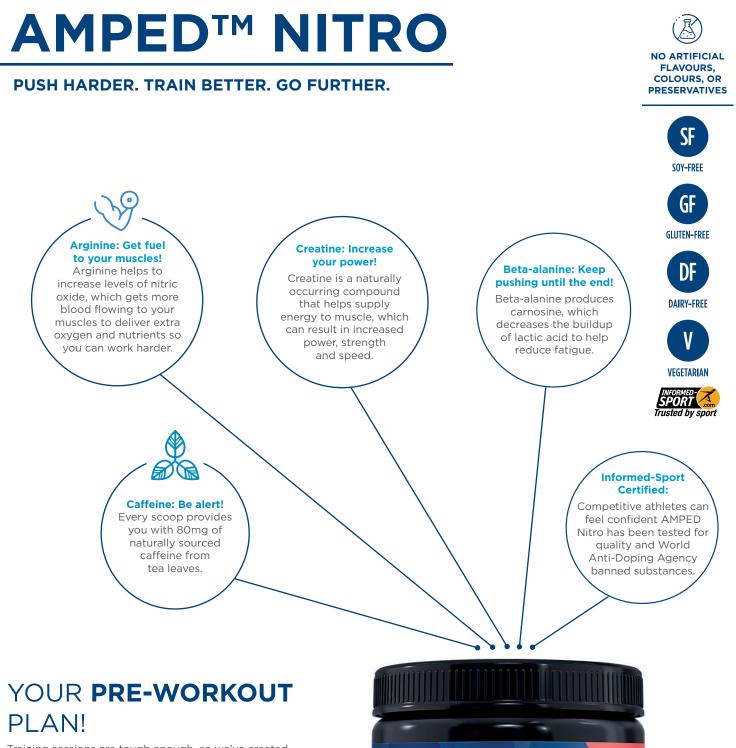

# WHY AMPED NITRO SHOULD BE ADDED TO YOUR **WORKOUT**

#### TRAINING SUPPORT

Formulated with active ingredients at levels shown to help you to train at a higher intensity for longer \*.

#### MAXIMISE YOUR WORKOUT

The ideal pre-workout solution with targeted ingredients to increase energy levels and help you get the most out of your workout.